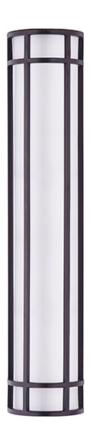

## **PRODUCT DESCRIPTION**

Crafted of 304 Grade Stainless steel and UV stabilized acrylic, Moon Ray offers a classic design thoughtfully engineered to withstand commercial uses indoors and outdoors. Advanced LED technology delivers high light output.

# **GLASS**

White WT

### MATERIAL

Stainless Steel, Acrylic