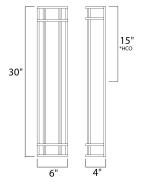

### **MEASUREMENTS**

DIMENSION : 6" W x 30" H x 4" Ext **BACK PLATE** : 5.25" W x 29" H x 15" HCO

HANGING WEIGHT : 6.35 lb