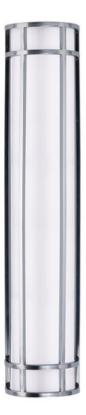

## **PRODUCT DESCRIPTION**

Crafted of 304 Grade Stainless steel and UV stabilized acrylic, Moon Ray offers a classic design thoughtfully engineered to withstand commercial uses indoors and outdoors. Advanced LED technology delivers high light output.

## LAMPING

INPUT VOLTAGE : 120-277V

: 2,150 Rated (1,450 Del.) LUMENS

: 1 x 28W LED PCB Integrated, 28W Total **BULB** 

BULB INCLUDED : (Integrated)

DIMMABLE : No CRI : 80+ CRI COLOR\_TEMP : 3000K

# **GLASS**

White WT

## MATERIAL

Stainless Steel, Acrylic