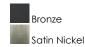

## **PRODUCT DESCRIPTION**

Crafted of 304 Grade Stainless steel and UV stabilized acrylic, Moon Ray offers a classic design thoughtfully engineered to withstand commercial uses indoors and outdoors. Advanced LED technology delivers high light output.



# **MEASUREMENTS**

DIMENSION : 6" W x 30" H x 4" Ext **BACK PLATE** : 5.25" W x 29" H x 15" HCO

HANGING WEIGHT : 6.35 lb

## LAMPING

INPUT VOLTAGE : 120-277V

: 2,150 Rated (1,450 Del.) LUMENS

: 1 x 28W LED PCB Integrated, 28W Total **BULB** 

BULB INCLUDED : (Integrated)

DIMMABLE : No CRI : 80+ CRI COLOR\_TEMP : 3000K

## **FINISHES OPTION**



# **GLASS**

White WT

## MATERIAL

Stainless Steel, Acrylic

## **RATINGS**

cETLus Wet Location ADA







## **ADDITIONAL**

INSTALL UP/DOWN: Up **OPERATING TEMPERATURE:** -20°C (-4°F), 40°C (104°F)

PHOTOMETIC: Report Found Online

Always consult a qualified electrician before installing any lighting product.



WESTERN DISTRIBUTION CENTER (HEADQUARTER) 253 NORTH VINELAND AVE I CITY OF INDUSTRY, CA 91746

4200 SHIRLEY DR. I ATLANTA, GA 30336

P. 626.956.4200 | F. 626.956.4225 | maximlighting.com