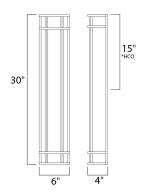

# **MEASUREMENTS**

DIMENSION : 6" W x 30" H x 4" Ext **BACK PLATE** : 5.25" W x 29" H x 15" HCO

HANGING WEIGHT : 6.35 lb