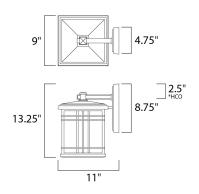

## **MEASUREMENTS**

DIMENSION : 9" W x 13.25" H x 11" Ext BACK PLATE : 4.75" W x 8.75" H x 2.5" HCO

HANGING WEIGHT : 6.38 lb