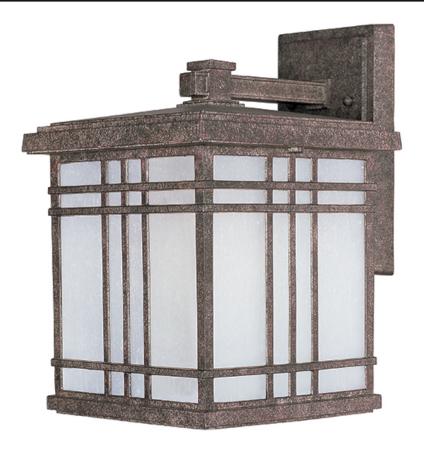

#### PRODUCT DESCRIPTION

\*height from center of outlet to the top of the fixture

## **FINISHES OPTION**

Earth Tone

## **GLASS**

Frosted Seedy FS