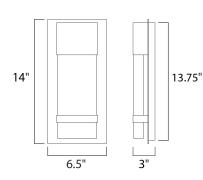

## MEASUREMENTS

DIMENSION BACK PLATE HANGING WEIGHT LAMPING INPUT VOLTAGE LUMENS BULB BULB INCLUDED DIMMABLE

CRI

: 6.5" W x 13.75" H x 2.5" Ext : 6.5" W x 13.75" H x 6.5" HCO : 5.51 lb :120V

: 600 Rated (550 Del.) : 1 x 12W LED PCB Integrated , 12W Total : (Integrated) :No :90+ CRI COLOR\_TEMP : 3000K