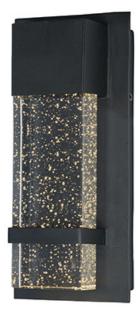

## **PRODUCT DESCRIPTION**

This popular outdoor collection gets an improved facelift and has additional sizes for a more complete collection. The Black finish presents a dramatic background for the solid block of Bubble Glass that is brightly illuminated by the LED concealed in the top housing.

## **FINISHES OPTION**

Black

GLASS Bubble Glass BG

MATERIAL Aluminum, Glass