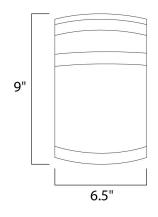

#### **MEASUREMENTS**

LAMPING

CRI

DIMENSION BACK PLATE HANGING WEIGHT

: 6.5" W x 9" H x 4" Ext : 6.5" W x 9" H x 3.5" HCO :3lb

| INPUT VOLTAGE | : 120V                       |
|---------------|------------------------------|
| LUMENS        | : 800 Rated                  |
| BULB          | : 1 x 9W LED GU24 , 9W Total |
| BULB INCLUDED | : (Included)                 |
| DIMMABLE      | : Triac CL                   |
|               |                              |