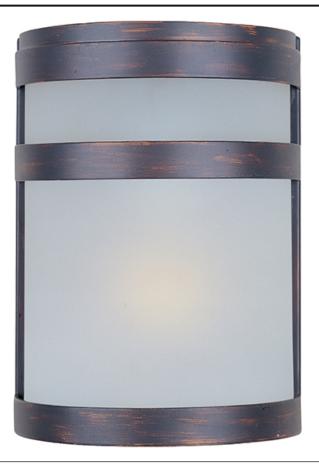

# Arc LED | 56005FTBK

Job Name:

Job Type:\_



#### **PRODUCT DESCRIPTION**



#### **MEASUREMENTS**

LAMPING

CRI

DIMENSION BACK PLATE HANGING WEIGHT

: 6.5" W x 9" H x 4" Ext : 6.5" W x 9" H x 3.5" HCO :3lb

| INPUT VOLTAGE | : 120V                       |
|---------------|------------------------------|
| LUMENS        | : 800 Rated                  |
| BULB          | : 1 x 9W LED GU24 , 9W Total |
| BULB INCLUDED | : (Included)                 |
| DIMMABLE      | : Triac CL                   |
|               |                              |

- : 80+ CRI
- COLOR\_TEMP : 3000K

FINISHES OPTION



Stainless Steel

GLASS Frosted FT

MATERIAL Stainless Steel

## RATINGS

Location



### ADDITIONAL

RATED LIFE 25000 Hours OPERATING TEMPERATURE: -20°C (-4°F), 40°C (104°F)

Always consult a qualified electrician before installing any