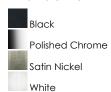

# **PRODUCT DESCRIPTION**

Thin discs of evenly illuminated LED create the impression of recessed lighting. The die-cast aluminum housings are available in White, Black, Satin Nickel, and Polished Chrome all with a thoughtfully recessed White polycarbonate diffuser. High efficiency and good color rendering make this a perfect choice for your next project. Use the optional pendant adapter to convert any size to a hanging fixture.

### **FINISHES OPTION**