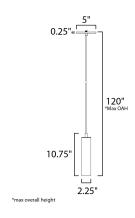

#### **MEASUREMENTS**

DIMENSION : 2.25" L x 2.25" W x 10.75" H

MAX OAH : 120" OAH

CANOPY : 5" W x 0.25" H x 5" L

: 1.6 lb HANGING WEIGHT

LAMPING

INPUT VOLTAGE BULB