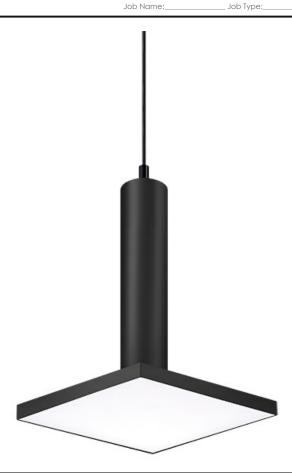

# **PRODUCT DESCRIPTION**

Thin discs of evenly illuminated LED create the impression of recessed lighting. The die-cast aluminum housings are available in White, Black, Satin Nickel, and Polished Chrome all with a thoughtfully recessed White polycarbonate diffuser. High efficiency and good color rendering make this a perfect choice for your next project. Use the optional pendant adapter to convert any size to a hanging fixture.