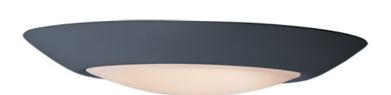

### PRODUCT DESCRIPTION

This very compact LED flush mount directly installs on any 4" junction box and gives the look of a recessed trim. Constructed of Die Cast Aluminum, the Diverse luminaire is dimmable and also approved for wet or damp locations so it can be used in virtually any ceiling application, including showers.