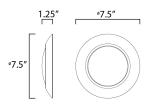

## **MEASUREMENTS**

DIMENSION : 7.5" L x 7.5" W x 1.25" H

HANGING WEIGHT : 0.5 lb

LAMPING

INPUT VOLTAGE : 120V

LUMENS : 1,350 Rated (1,050 Del.)

**BULB** : 1 x 15W LED PCB Integrated , 15W Total

BULB INCLUDED : (Integrated) DIMMABLE : ELV or Triac CL