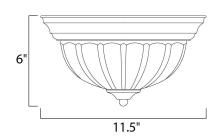

## **MEASUREMENTS**

**DIMENSION** : 11.5" L x 11.5" W x 6" H

MAX OAH : 6" OAH HANGING WEIGHT : 2.25 lb