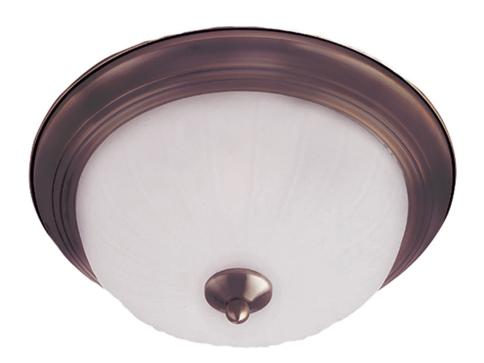

## **FINISHES OPTION**

Oil Rubbed Bronze

Textured White

White

### **GLASS**

Frosted FT

# MATERIAL

Glass, Steel