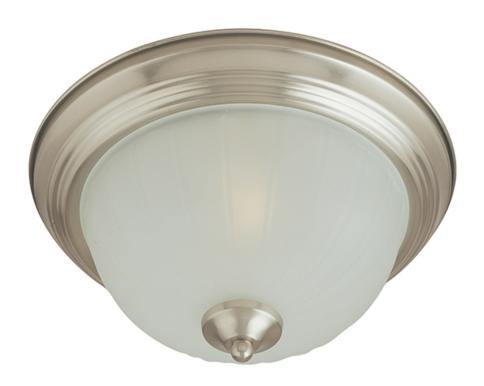

## PRODUCT DESCRIPTION

Maxim Lighting's commitment to both the residential lighting and the home building industries will assure you a product line focused on your lighting needs. With Maxim Lighting you will find quality product that is well designed, well priced and readily available.

#### LAMPING

INPUT VOLTAGE :120V

BULB : 1 x 60W Incandescent E26 Medium , 60W Total

BULB INCLUDED : (Not Included)

DIMMABLE : Yes

## **GLASS**

Frosted FT

# MATERIAL

Glass, Steel