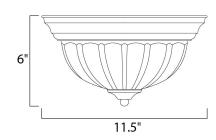

## **MEASUREMENTS**

DIMENSION : 11.5" L x 11.5" W x 6" H

MAX OAH : 6" OAH HANGING WEIGHT : 2.25 lb