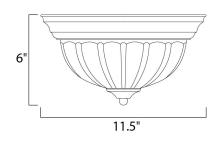

## MEASUREMENTS

MAX OAH

DIMENSION : 6" OAH HANGING WEIGHT : 2.25 lb

LAMPING INPUT VOLTAGE

BULB BULB INCLUDED DIMMABLE

: 11.5" L x 11.5" W x 6" H

:120V : 1 x 60W Incandescent E26 Medium , 60W Total : (Not Included) :Yes