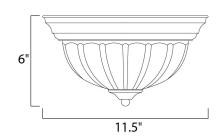

## **MEASUREMENTS**

: 11.5" L x 11.5" W x 6" H DIMENSION

MAX OAH : 6" OAH HANGING WEIGHT : 2.25 lb