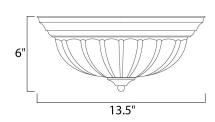

# **MEASUREMENTS**

DIMENSION : 13.5" L x 13.5" W x 6" H

HANGING WEIGHT : 2.73 lb

LAMPING

INPUT VOLTAGE : 120V

: 2 x 60W Incandescent E26 Medium , 120W Total

BULB INCLUDED : (Not Included)

DIMMABLE : Yes