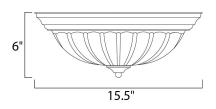

## MEASUREMENTS

DIMENSION HANGING WEIGHT

LAMPING INPUT VOLTAGE

BULB BULB INCLUDED DIMMABLE

:120V : 3 x 60W Incandescent E26 Medium , 180W Total : (Not Included) :Yes

: 15.5" L x 15.5" W x 6" H

: 4.19 lb