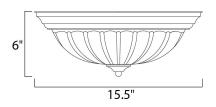

## MEASUREMENTS

DIMENSION HANGING WEIGHT : 15.5" L x 15.5" W x 6" H : 4.19 lb

LAMPING INPUT VOLTAGE BULB

BULB INCLUDED DIMMABLE

:120V : 3 x 60W Incandescent E26 Medium , 180W Total : (Not Included) :Yes