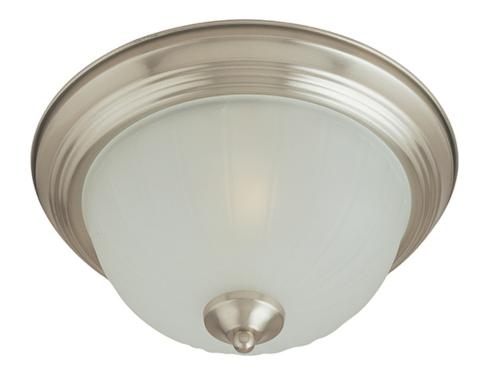

## **PRODUCT DESCRIPTION**

Maxim Lighting's commitment to both the residential lighting and the home building industries will assure you a product line focused on your lighting needs. With Maxim Lighting you will find quality product that is well designed, well priced and readily available.

## MEASUREMENTS

DIMENSION HANGING WEIGHT : 15.5" L x 15.5" W x 6" H : 4.19 lb

LAMPING INPUT VOLTAGE BULB

BULB INCLUDED DIMMABLE

:120V : 3 x 60W Incandescent E26 Medium , 180W Total : (Not Included) :Yes

## Black Oil Rubbed Bronze Satin Nickel Textured White

White

GLASS Frosted FT

MATERIAL Glass, Steel

RATINGS cETLus Damp Location

ADDITIONAL OPERATING TEMPERATURE: -20°C (-4°F), 40°C (104°F)

Always consult a qualified electrician before installing any lighting product.