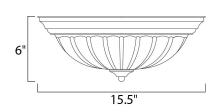

# **MEASUREMENTS**

DIMENSION : 15.5" L x 15.5" W x 6" H

HANGING WEIGHT : 4.19 lb