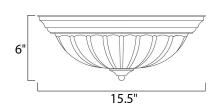

# **MEASUREMENTS**

DIMENSION : 15.5" L x 15.5" W x 6" H

HANGING WEIGHT : 4.19 lb