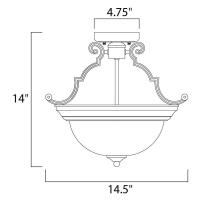

#### **MEASUREMENTS**

DIMENSION : 14.5" W x 14" H

MAX OAH : 14" OAH

: 4.75" W x 1" H x 4.75" L CANOPY

HANGING WEIGHT : 4.3 lb