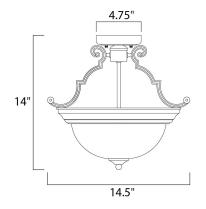

#### **MEASUREMENTS**

: 14.5" W x 14" H DIMENSION MAX OAH : 14" OAH HANGING WEIGHT : 4.3 lb