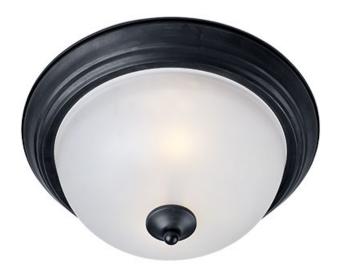

## PRODUCT DESCRIPTION

Maxim Lighting's commitment to both the residential lighting and the home building industries will assure you a product line focused on your lighting needs. With Maxim Lighting you will find quality product that is well designed, well priced and readily a

#### LAMPING

INPUT VOLTAGE : 120V

: 1 x 60W Incandescent E26 Medium, 60W Total

BULB INCLUDED : (Not Included)

DIMMABLE : Yes

## **GLASS**

Frosted FT

## MATERIAL

Glass, Steel

### **RATINGS**

**CETLUS** 

Damp Location