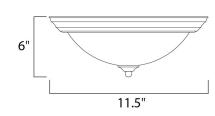

## **MEASUREMENTS**

DIMENSION : 11.5" L x 11.5" W x 6" H

HANGING WEIGHT : 2.25 lb