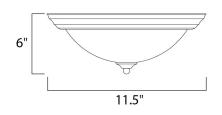

## MEASUREMENTS

DIMENSION : 11.5" L x 11.5" W x 6" H HANGING WEIGHT : 2.25 lb

LAMPING INPUT VOLTAGE

BULB BULB INCLUDED DIMMABLE

:120V : 1 x 60W Incandescent E26 Medium , 60W Total : (Not Included) :Yes