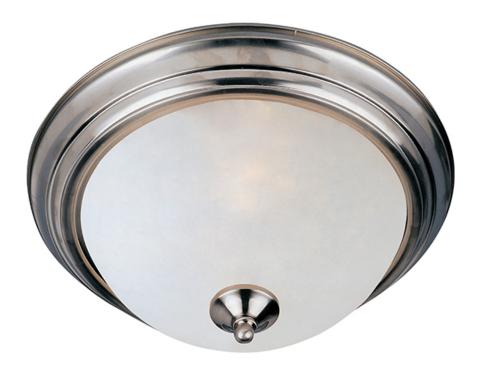

## PRODUCT DESCRIPTION

Maxim Lighting's commitment to both the residential lighting and the home building industries will assure you a product line focused on your lighting needs. With Maxim Lighting you will find quality product that is well designed, well priced and readily a

#### LAMPING

INPUT VOLTAGE : 120V

: 1 x 60W Incandescent E26 Medium, 60W Total

BULB INCLUDED : (Not Included)

DIMMABLE : Yes

## **GLASS**

Frosted FT

# MATERIAL

Glass, Steel