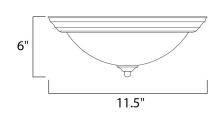

# **MEASUREMENTS**

DIMENSION : 11.5" L x 11.5" W x 6" H

HANGING WEIGHT : 2.25 lb