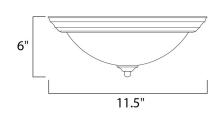

### **MEASUREMENTS**

DIMENSION : 11.5" L x 11.5" W x 6" H

HANGING WEIGHT : 2.25 lb