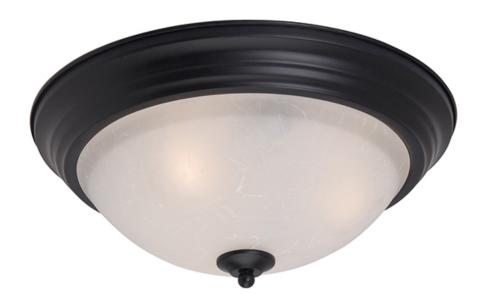

### PRODUCT DESCRIPTION

Maxim Lighting's commitment to both the residential lighting and the home building industries will assure you a product line focused on your lighting needs. With Maxim Lighting you will find quality product that is well designed, well priced and readily a

#### LAMPING

INPUT VOLTAGE : 120V

: 1 x 60W Incandescent E26 Medium, 60W Total

BULB INCLUDED : (Not Included)

DIMMABLE : Yes

### **GLASS**

Ice IC

# MATERIAL

Glass, Steel