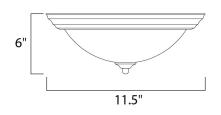

## MEASUREMENTS

DIMENSION : 11.5" L x 11.5" W x 6" H HANGING WEIGHT : 2.25 lb

LAMPING INPUT VOLTAGE

BULB BULB INCLUDED DIMMABLE

:120V : 1 x 60W Incandescent E26 Medium , 60W Total : (Not Included) :Yes