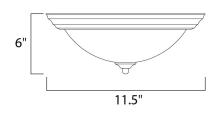

## MEASUREMENTS

DIMENSION : 11.5" L x 11.5" W x 6" H HANGING WEIGHT : 2.25 lb

LAMPING

BULB BULB INCLUDED DIMMABLE

INPUT VOLTAGE :120V : 1 x 60W Incandescent E26 Medium , 60W Total : (Not Included) :Yes