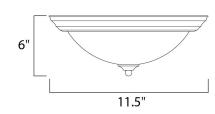

# **MEASUREMENTS**

DIMENSION : 11.5" L x 11.5" W x 6" H

HANGING WEIGHT : 2.25 lb