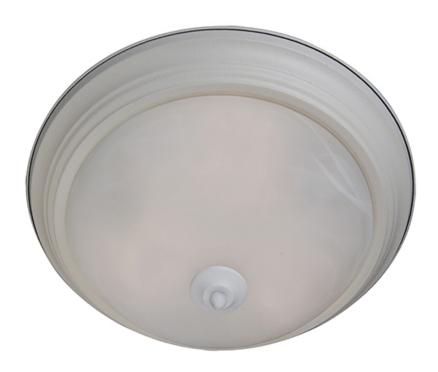

Quantity:



## PRODUCT DESCRIPTION

Maxim Lighting's commitment to both the residential lighting and the home building industries will assure you a product line focused on your lighting needs. With Maxim Lighting you will find quality product that is well designed, well priced and readily a



## **MEASUREMENTS**

DIMENSION : 11.5" L x 11.5" W x 6" H

HANGING WEIGHT : 2.25 lb

#### LAMPING

INPUT VOLTAGE : 120V

: 1 x 60W Incandescent E26 Medium, 60W Total

BULB INCLUDED : (Not Included)

DIMMABLE : Yes

#### **FINISHES OPTION**



Oil Rubbed Bronze



Textured White

White

## **GLASS**

Marble MR

# MATERIAL

Glass, Steel

#### **RATINGS**

**CETLUS** Damp Location







### ADDITIONAL

OPERATING TEMPERATURE: -20°C (-4°F), 40°C (104°F)

Always consult a qualified electrician before installing any