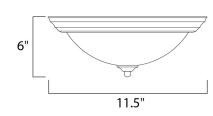

## **MEASUREMENTS**

DIMENSION : 11.5" L x 11.5" W x 6" H

HANGING WEIGHT : 2.25 lb