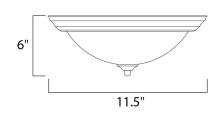

# **MEASUREMENTS**

DIMENSION : 11.5" L x 11.5" W x 6" H

HANGING WEIGHT : 2.25 lb