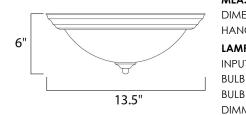

## MEASUREMENTS

DIMENSION : 13.5" L x 13.5" W x 5.5" H HANGING WEIGHT : 2.56 lb

LAMPING INPUT VOLTAGE

BULB INCLUDED DIMMABLE

:120V : 2 x 60W Incandescent E26 Medium , 120W Total : (Not Included) :Yes