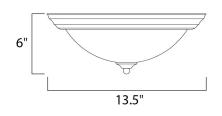

## MEASUREMENTS

DIMENSION : 13.5" L x 13.5" W x 6" H HANGING WEIGHT : 2.73 lb

LAMPING INPUT VOLTAGE BULB

BULB INCLUDED DIMMABLE

:120V : 2 x 60W Incandescent E26 Medium , 120W Total : (Not Included) :Yes