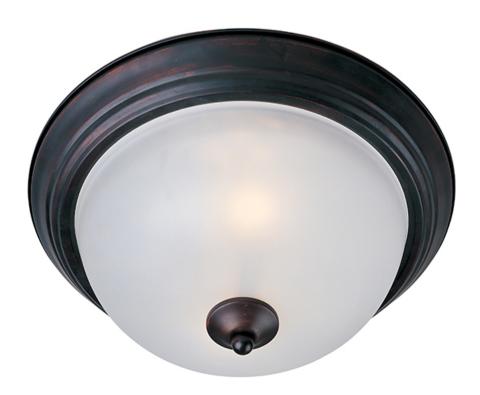

### PRODUCT DESCRIPTION

Maxim Lighting's commitment to both the residential lighting and the home building industries will assure you a product line focused on your lighting needs. With Maxim Lighting you will find quality product that is well designed, well priced and readily a

#### LAMPING

INPUT VOLTAGE : 120V

: 2 x 60W Incandescent E26 Medium , 120W Total

BULB INCLUDED : (Not Included)

DIMMABLE : Yes

### **GLASS**

Frosted FT

# MATERIAL

Glass, Steel