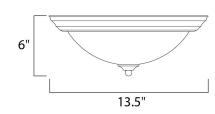

# **MEASUREMENTS**

DIMENSION : 13.5" L x 13.5" W x 6" H

HANGING WEIGHT : 2.73 lb