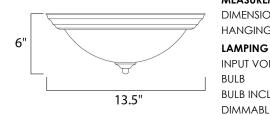

## MEASUREMENTS

DIMENSION : 13.5" L x 13.5" W x 6" H HANGING WEIGHT

: 2.73 lb

INPUT VOLTAGE BULB

BULB INCLUDED DIMMABLE

:120V : 2 x 60W Incandescent E26 Medium , 120W Total : (Not Included) :Yes