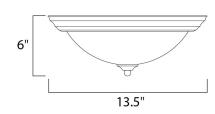

## **MEASUREMENTS**

DIMENSION : 13.5" L x 13.5" W x 6" H

HANGING WEIGHT : 2.73 lb