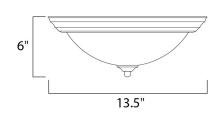

## **MEASUREMENTS**

DIMENSION : 13.5" L x 13.5" W x 6" H

HANGING WEIGHT : 2.73 lb