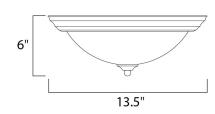

### **MEASUREMENTS**

DIMENSION : 13.5" L x 13.5" W x 6" H

HANGING WEIGHT : 2.73 lb