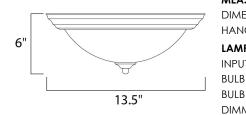

## MEASUREMENTS

DIMENSION : 13.5" L x 13.5" W x 6" H HANGING WEIGHT : 2.73 lb

LAMPING INPUT VOLTAGE

BULB INCLUDED DIMMABLE

:120V : 2 x 60W Incandescent E26 Medium , 120W Total : (Not Included) :Yes