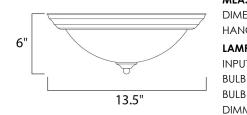

## MEASUREMENTS

DIMENSION : 13.5" L x 13.5" W x 6" H HANGING WEIGHT : 2.73 lb

LAMPING INPUT VOLTAGE : 120V

 BULB
 : 2 x 60W Incandescent E26 Medium , 120W Total

 BULB INCLUDED
 : (Not Included)

 DIMMABLE
 : Yes