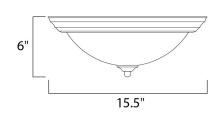

# **MEASUREMENTS**

DIMENSION : 15.5" L x 15.5" W x 6" H

HANGING WEIGHT : 4.19 lb