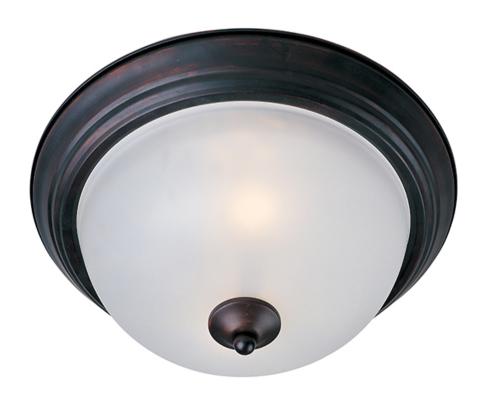

## PRODUCT DESCRIPTION

Maxim Lighting's commitment to both the residential lighting and the home building industries will assure you a product line focused on your lighting needs. With Maxim Lighting you will find quality product that is well designed, well priced and readily a

#### LAMPING

INPUT VOLTAGE : 120V

: 3 x 60W Incandescent E26 Medium, 180W Total

BULB INCLUDED : (Not Included)

DIMMABLE : Yes

#### **FINISHES OPTION**

Oil Rubbed Bronze

Textured White

White

## **GLASS**

Frosted FT

# MATERIAL

Glass, Steel