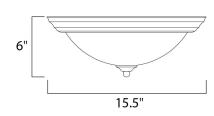

# **MEASUREMENTS**

DIMENSION : 15.5" L x 15.5" W x 6" H

HANGING WEIGHT : 4.19 lb