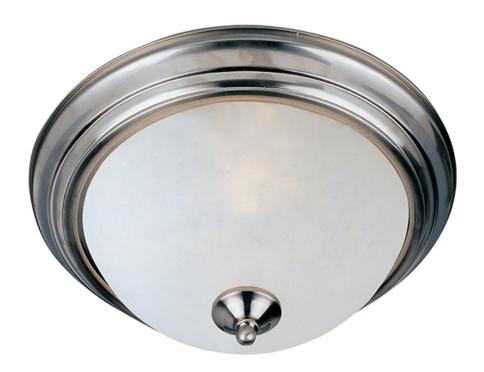

## PRODUCT DESCRIPTION

Maxim Lighting's commitment to both the residential lighting and the home building industries will assure you a product line focused on your lighting needs. With Maxim Lighting you will find quality product that is well designed, well priced and readily a

#### LAMPING

INPUT VOLTAGE : 120V

: 3 x 60W Incandescent E26 Medium, 180W Total

BULB INCLUDED : (Not Included)

DIMMABLE : Yes

### **GLASS**

Frosted FT

# MATERIAL

Glass, Steel