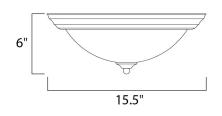

## MEASUREMENTS

DIMENSION : 15.5" L x 15.5" W x 6" H HANGING WEIGHT : 4.19 lb

LAMPING INPUT VOLTAGE BULB

BULB INCLUDED DIMMABLE

:120V : 3 x 60W Incandescent E26 Medium , 180W Total : (Not Included) :Yes