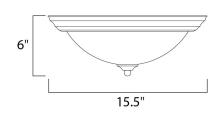

# **MEASUREMENTS**

DIMENSION : 15.5" L x 15.5" W x 6" H

HANGING WEIGHT : 4.19 lb