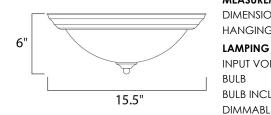

## MEASUREMENTS

DIMENSION : 15.5" L x 15.5" W x 6" H HANGING WEIGHT

: 4.19 lb

INPUT VOLTAGE BULB

BULB INCLUDED DIMMABLE

:120V : 3 x 60W Incandescent E26 Medium , 180W Total : (Not Included) :Yes