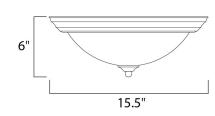

# **MEASUREMENTS**

DIMENSION : 15.5" L x 15.5" W x 6" H

HANGING WEIGHT : 4.19 lb