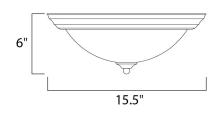

## MEASUREMENTS

DIMENSION : 15.5" L x 15.5" W x 6" H HANGING WEIGHT : 4.19 lb

LAMPING INPUT VOLTAGE BULB

BULB INCLUDED DIMMABLE

:120V : 3 x 60W Incandescent E26 Medium , 180W Total : (Not Included) :Yes