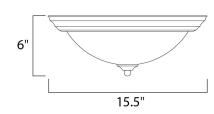

# **MEASUREMENTS**

DIMENSION : 15.5" L x 15.5" W x 6" H

HANGING WEIGHT : 4.19 lb