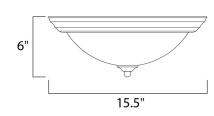

## **MEASUREMENTS**

DIMENSION : 15.5" L x 15.5" W x 6" H

HANGING WEIGHT : 4.19 lb