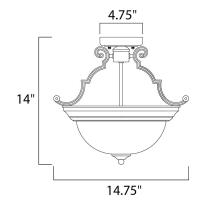

#### **MEASUREMENTS**

**DIMENSION** : 14.75" L x 14.75" W x 14" H

MAX OAH : 14" OAH

: 4.75" W x 1" H x 4.75" L CANOPY

HANGING WEIGHT : 2.76 lb