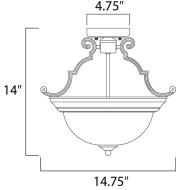

## **MEASUREMENTS**

| DIMENSION      |  |
|----------------|--|
| MAX OAH        |  |
| CANOPY         |  |
| HANGING WEIGHT |  |

LAMPING

BULB DIMMABLE : 14.75" L x 14.75" W x 14" H : 14" OAH : 4.75" W x 1" H x 4.75" L

INPUT VOLTAGE : 120V **BULB INCLUDED** 

: 2.76 lb

: 2 x 60W Incandescent E26 Medium , 120W Total : (Not Included)

:Yes