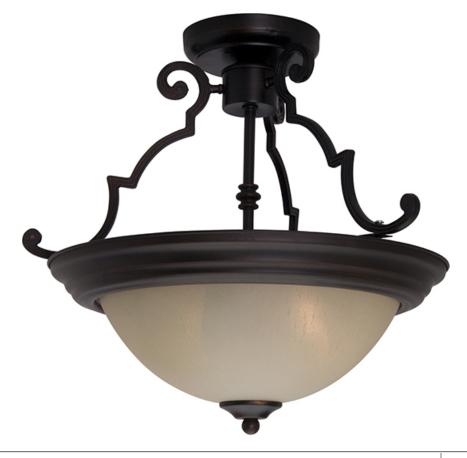

# **PRODUCT DESCRIPTION**

Maxim Lighting's commitment to both the residential lighting and the home building industries will assure you a product line focused on your lighting needs. With Maxim Lighting you will find quality product that is well designed, well priced and readily a

## **MEASUREMENTS**

| DIMENSION      |  |
|----------------|--|
| MAX OAH        |  |
| CANOPY         |  |
| HANGING WEIGHT |  |

LAMPING

BULB DIMMABLE : 14.75" L x 14.75" W x 14" H : 14" OAH : 4.75" W x 1" H x 4.75" L

INPUT VOLTAGE : 120V **BULB INCLUDED** 

: 2.76 lb

: 2 x 60W Incandescent E26 Medium , 120W Total : (Not Included)

:Yes

### **FINISHES OPTION**

GLASS Wilshire WS

MATERIAL Glass, Steel

RATINGS cETLus Damp Location

ADDITIONAL OPERATING TEMPERATURE: -20°C (-4°F), 40°C (104°F)

Always consult a qualified electrician before installing any lighting product.