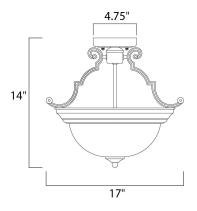

## **MEASUREMENTS**

DIMENSION : 1 CANOPY : 4 HANGING WEIGHT : 4 LAMPING INPUT VOLTAGE : 120V BULB : 3 × 60

: 17" L x 17" W x 14" H : 4.75" W x 1" H x 4.75" L : 4.6 lb

DLTAGE : 120V : 3 x 60W Incandescent E26 Medium , 180W Total