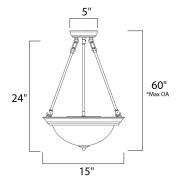

\*max overall height

## **MEASUREMENTS**

**DIMENSION** : 15" L x 15" W x 24" H

MAX OAH : 60" OAH HANGING WEIGHT : 6.2 lb