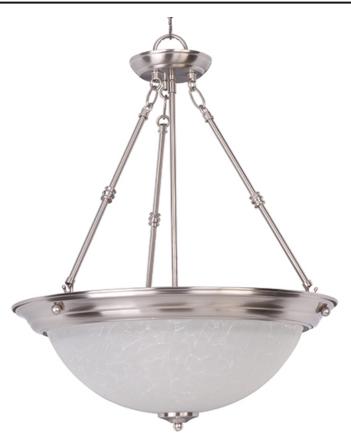

## **PRODUCT DESCRIPTION**

Maxim Lighting's commitment to both the residential lighting and the home building industries will assure you a product line focused on your lighting needs. With Maxim Lighting you will find quality product that is well designed, well priced and readily a

## **MEASUREMENTS**

BULB

| : 8.82 lb       |
|-----------------|
| : 60" OAH       |
| : 20" W x 24" H |
|                 |

## INPUT VOLTAGE

:120V : 3 x 60W Incandescent E26 Medium , 180W Total **BULB INCLUDED** : (Not Included) DIMMABLE :Yes

## **FINISHES OPTION**

GLASS Ice IC

MATERIAL Glass, Steel

RATINGS cETLus Dry Location

ADDITIONAL OPERATING TEMPERATURE: -20°C (-4°F), 40°C (104°F)

Always consult a qualified electrician before installing any lighting product.