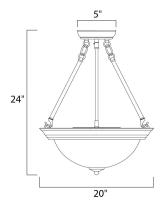

## **MEASUREMENTS**

BULB

| : 8.82 lb       |
|-----------------|
| : 60" OAH       |
| : 20" W x 24" H |
|                 |